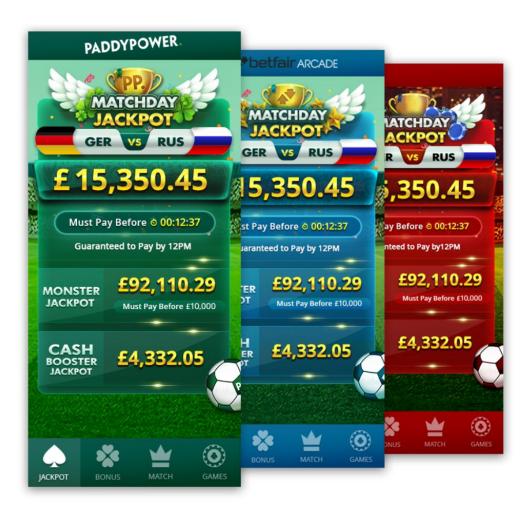

OPERATOR BRANDED JACKPOT PANELS

- Jackpot panels are designed to operators specification
- Strong branding reinforces uniqueness of proposition
- Jackpots have been carried on TV in the UK for William Hill, Paddy Power and Ladbrokes

#### **WORLD CUP JACKPOTS**

- Jackpot panels dynamically change depending on which team is playing
- Only 6 week turnaround, no involvement required by Paddy Power Betfair
- We can use the panel to create bespoke and branded bonusing tools (like Net Ent's Engage tool)