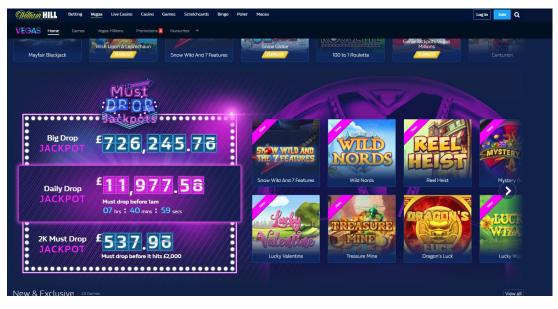

## WILLIAM HILL IS BEST IN CLASS...

### **LEVERAGING OUR APIS**

- William Hill has integrated our jackpot feed to dynamically reposition our content based on jackpot hot state
- Consistent UI from home page to in-game