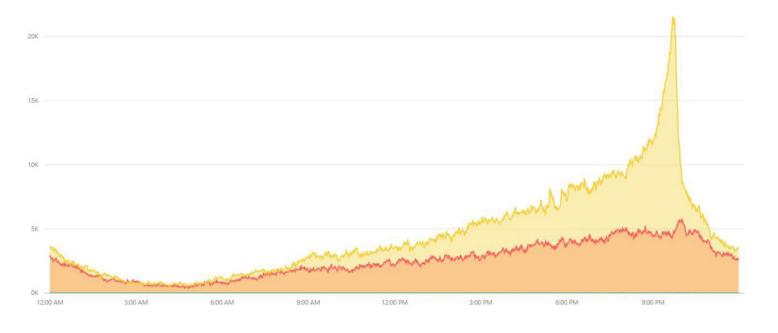

# JACKPOTS: DRIVING RESULTS

- Yellow line shows games with Daily Jackpots
- Red line shows games without daily jackpots