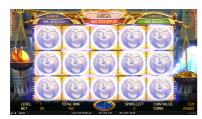

## Gift of Wealth Jackpot

3 or more Bonus symbols collected during the main game and Gift of Life Re-Spins activate the Gift of Wealth Jackpot.

Gift of Wealth Jackpot is a 3x5 game with each position being a separate reel.

Bonus symbols landing on the reels remain on the reels until the end of the Gift of Wealth Jackpot.

Each Bonus symbol has a random coin value of 10-200 times the bet level.

One of three Jackpots can be won in the Gift of Wealth Jackpot:
- the Minor Jackpot is awarded if one row is completely filled with
Bonus symbols. The Minor Jackpot is fixed and awards 20 times
the bet of the round that activated the Gift of Wealth Jackpot.

- the Major Jackpot is awarded if two rows are completely filled with Bonus symbols. The Major Jackpot is fixed and awards 100 times the bet of the round that activated the Gift of Wealth Jackpot.
- the Mega Jackpot is awarded if three rows are completely filled with Bonus symbols. The Mega Jackpot is progressive.