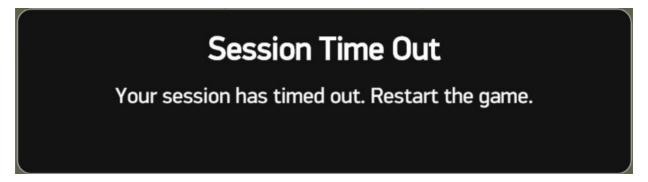

If a session times out, a "session timeout" message will be displayed to the player and the game will stay in an "unavailable" state until the player reloads the game.

In case of an "out of money" event, an "out of money" message will be displayed to the player and the game will stay in an "unavailable" state until the player reloads the game.