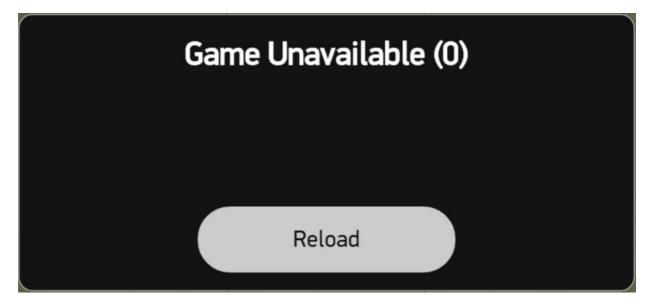

In case of an HTTP error, network timeout or server error a "technical error" message will be displayed to the player and the game will stay in an "unavailable" state until the player reloads the game at a time when the game becomes available.