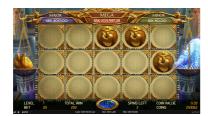

## Gift of Wealth Jackpot

3 or more Bonus symbols collected during the main game and Gift of Life Re-Spins activate the Gift of Wealth Jackpot.

Gift of Wealth Jackpot is a 3x5 game with each position being a separate reel.

Bonus symbols landing on the reels remain on the reels until the end of the Gift of Wealth Jackpot.

Each Bonus symbol has a random coin value of 10-200 times the bet level.

One of three Jackpots can be won in the Gift of Wealth Jackpot:
- the Minor Jackpot is awarded if one row is completely filled with
Bonus symbols. The Minor Jackpot is fixed and awards 20 times
the bet of the round that activated the Gift of Wealth Jackpot.

- the Major Jackpot is awarded if two rows are completely filled with Bonus symbols. The Major Jackpot is fixed and awards 100 times the bet of the round that activated the Gift of Wealth Jackpot.
- the Mega Jackpot is awarded if three rows are completely filled with Bonus symbols. The Mega Jackpot is progressive.