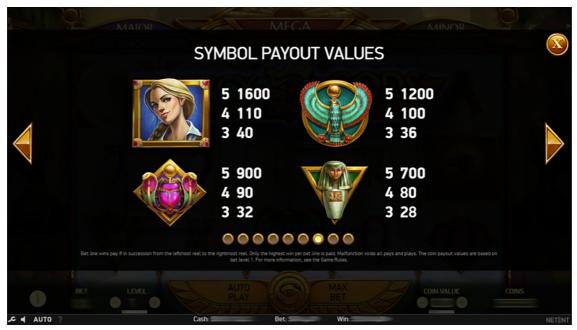

iding win

• Bonus Coin Win: €15 000 / 30 000 coins -

Minor Jackpot: €2 000 / 4 000 coins - max win in feature
 Major Jackpot: €10 000 / 20 000 coins - max win in feature

**Note**: The maximum win of a game round may be higher than the maximum coinciding win, since a game round may include several spins.

#### **JACKPOT DETAILS**

| JACKPOTID | NAME | EXPECTED VALUE (€) | HIT FREQUENCY | DEFAULT SEED (€) | CONTRIBUTION RATIO | COMMISSION | BABYCONTRIBUTION | LIABILITY | TYPE |
|-----------|------|--------------------|---------------|------------------|--------------------|------------|------------------|-----------|------|
| bof_mega  | Mega | 119516             | 1/2969815     | 10000            | 0.037              | None       | 0.0074           | Licensee  |      |

## **Paytable**



Paytable page 1



Paytable page 2

#### ADDITIONAL INFORMATION

#### Randomisation

#### Random Number Generator (RNG)

The algorithm used for random number generation (RNG) is Fortuna, a cryptographically secure pseudorandom number generator (PRNG) devised by Bruce Schneier and Niels Ferguson. For more information, see the document Random Number Generation.

The Random Number Generator and its implementation has been tested and approved/certified for randomness according to prevailing industry standards by an accredited, independent, 3rd party test facility.

## **Malfunction Management**

If a player attempts to access a game using an invalidated session, (for example, due to inactivity or system restart) an error message is displayed in the game. The player can then log on again and