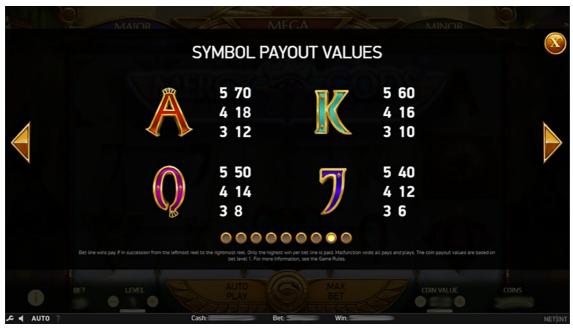

Coin Win: €15 000 / 30 000 coins -

Minor Jackpot: €2 000 / 4 000 coins - max win in feature
 Major Jackpot: €10 000 / 20 000 coins - max win in feature

**Note**: The maximum win of a game round may be higher than the maximum coinciding win, since a game round may include several spins.

#### **JACKPOT DETAILS**

| JACKPOTID | NAME | EXPECTED VALUE (€) | HIT FREQUENCY | DEFAULT SEED (€) | CONTRIBUTION RATIO | COMMISSION | BABYCONTRIBUTION | LIABILITY | TYPE |
|-----------|------|--------------------|---------------|------------------|--------------------|------------|------------------|-----------|------|
| bof_mega  | Mega | 119516             | 1/2969815     | 10000            | 0.037              | None       | 0.0074           | Licensee  |      |

## **Paytable**



Paytable page 1



Paytable page 2

#### ADDITIONAL INFORMATION

#### Randomisation

#### Random Number Generator (RNG)

The algorithm used for random number generation (RNG) is Fortuna, a cryptographically secure pseudorandom number generator (PRNG) devised by Bruce Schneier and Niels Ferguson. For more information, see the document Random Number Generation.

The Random Number Generator and its implementation has been tested and approved/certified for randomness according to prevailing industry standards by an accredited, independent, 3rd party test facility.

## **Malfunction Management**

If a player attempts to access a game using an invalidated session, (for example, due to inactivity or system restart) an error message is displayed in the game. The player can then log on again and resume game play. T