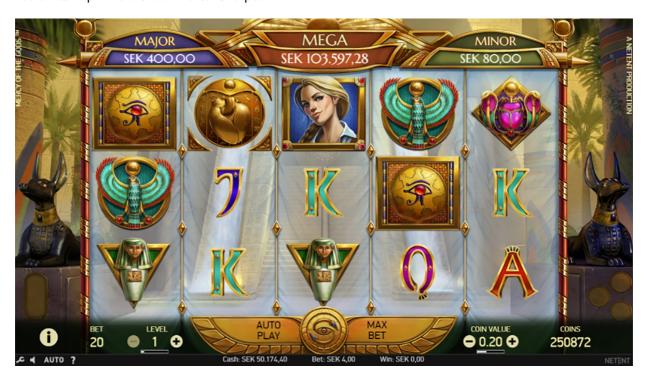

# MERCY OF THE GODS™

Game Type: Video Slot Game

Return to Player: 96.64%

NetEnt™ dares you to throw yourself into the Mercy of the Gods™! The adventurous archaeologist finds an ancient pyramid. Nothing can stop her from discovering its treasures! Isis, the Goddess of life and prosperity, awards Gift of Life Re-Spins with the added Gift of Double Wilds. Scatter, or the eye of Ra, opens the way to Free Spins on the top of the pyramid - with enough courage and Bonus symbols to get into the realm of Anubis, the good in her heart will help win the Gift of Wealth Jackpot.

## **ABOUT MERCY OF THE GODS™**

| GENERAL INFORMATION                                                     |                                                                                                                                                                                                                                                                                                                                                                                                                                                                                                                 |  |  |  |  |
|-------------------------------------------------------------------------|-----------------------------------------------------------------------------------------------------------------------------------------------------------------------------------------------------------------------------------------------------------------------------------------------------------------------------------------------------------------------------------------------------------------------------------------------------------------------------------------------------------------|--|--|--|--|
| Game Type                                                               | Video Slot Game                                                                                                                                                                                                                                                                                                                                                                                                                                                                                                 |  |  |  |  |
| Reel Type                                                               | Spinning Reels                                                                                                                                                                                                                                                                                                                                                                                                                                                                                                  |  |  |  |  |
| Reels, Lines                                                            | 5 reels, 3 rows, 20 bet lines (fixed)                                                                                                                                                                                                                                                                                                                                                                                                                                                                           |  |  |  |  |
| Default Bet Levels                                                      | 1 - 10                                                                                                                                                                                                                                                                                                                                                                                                                                                                                                          |  |  |  |  |
| Default Coin Values (€)                                                 | 0.01, 0.02, 0.05, 0.1, 0.2, 0.5                                                                                                                                                                                                                                                                                                                                                                                                                                                                                 |  |  |  |  |
| Default Min / Max Bet (€)                                               | 0.2 / 100                                                                                                                                                                                                                                                                                                                                                                                                                                                                                                       |  |  |  |  |
| Minimum Free Round Values (Please check your current free round values) | Bet level 1, 20 bet lines, €0.01 coin value (cost €0.2)                                                                                                                                                                                                                                                                                                                                                                                                                                                         |  |  |  |  |
| GAME FEATURES                                                           |                                                                                                                                                                                                                                                                                                                                                                                                                                                                                                                 |  |  |  |  |
|                                                                         | <ul> <li>Gift of Life Re-Spins with Gift of Double Wilds</li> <li>Free Spins</li> <li>Gift of Wealth Jackpot with Minor Jackpot, Major Jackpot and Mega<br/>Jackpot</li> </ul>                                                                                                                                                                                                                                                                                                                                  |  |  |  |  |
| PAYOUT                                                                  |                                                                                                                                                                                                                                                                                                                                                                                                                                                                                                                 |  |  |  |  |
| Return to Player                                                        | 96.64%                                                                                                                                                                                                                                                                                                                                                                                                                                                                                                          |  |  |  |  |
| Default Maximum Win                                                     | €8 000 / 16 000 coins – on a single bet line                                                                                                                                                                                                                                                                                                                                                                                                                                                                    |  |  |  |  |
| Hit Frequency                                                           | 17.64%                                                                                                                                                                                                                                                                                                                                                                                                                                                                                                          |  |  |  |  |
| RESPONSIBLE GAMING                                                      |                                                                                                                                                                                                                                                                                                                                                                                                                                                                                                                 |  |  |  |  |
| Player Limits                                                           | <ul> <li>Player and casino operator can set the following play limits: Bet ® loss per session, day, week or month. Block all play for a specified period of time. Restrict session play length in minutes.</li> <li>Playing for real is restricted by player account funds (i.e. cannot play for credit).</li> <li>(Italy jurisdiction only) Player can initially have a maximum of 1.000 € in the wallet. Since each game is a user session, the player's wallet may exceed this limit during play.</li> </ul> |  |  |  |  |
| Other                                                                   | <ul> <li>Play for Fun</li> <li>Variable coin values</li> <li>Variable bet levels</li> <li>G4 mode</li> </ul>                                                                                                                                                                                                                                                                                                                                                                                                    |  |  |  |  |
| TECHNICAL INFORMATION                                                   |                                                                                                                                                                                                                                                                                                                                                                                                                                                                                                                 |  |  |  |  |
| Game ID                                                                 | mercyofthegods_not_mobile (basic wallet) mercyofthegods_not_mobile_sw (seamless wallet)                                                                                                                                                                                                                                                                                                                                                                                                                         |  |  |  |  |
| Display Resolution                                                      | 1280 x 720                                                                                                                                                                                                                                                                                                                                                                                                                                                                                                      |  |  |  |  |
| Aspect Ratio                                                            | 16:9                                                                                                                                                                                                                                                                                                                                                                                                                                                                                                            |  |  |  |  |
| Technology                                                              | HTML5                                                                                                                                                                                                                                                                                                                                                                                                                                                                                                           |  |  |  |  |
| Deployment                                                              | Refer to CasinoModule Help for information about launching CasinoModule games.                                                                                                                                                                                                                                                                                                                                                                                                                                  |  |  |  |  |